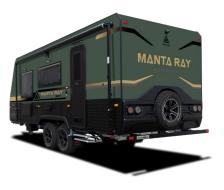

## Manta Ray Ensuite Expedition

#### 16ft ensuite

Tare: 2150kg T/ball: 150kg Height: 3050mm Width: 2500mm Length: 7085mm

### 18ft ensuite

Tare: 2450kg T/ball: 160kg Height: 3050mm Width: 2500mm Length: 7710mm

#### 19ft ensuite

Tare: 2550kg T/ball: 160kg Height: 3050mm Width: 2500mm Length: 7985mm