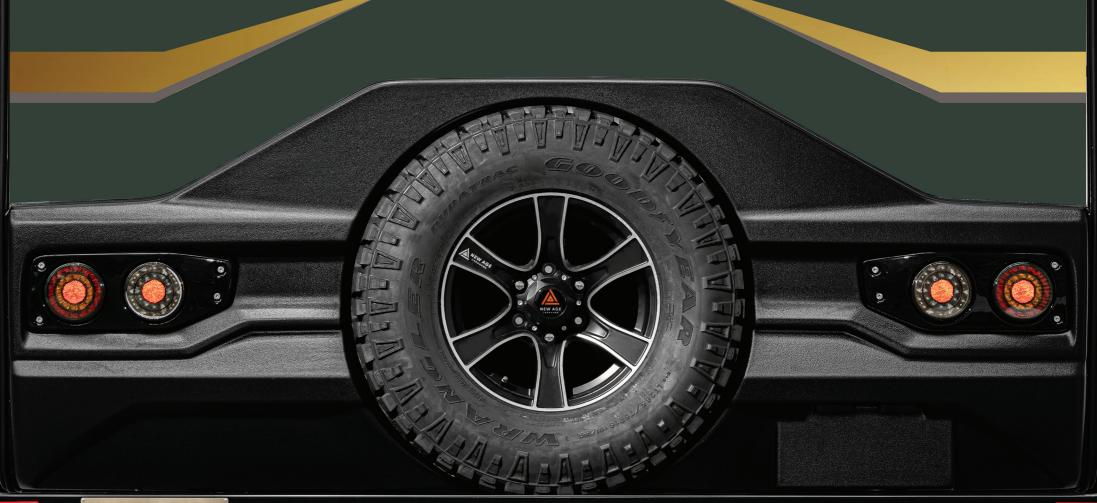

## Features

Stone guard

XT suspension

2 x 100ah Lithium batteries

2 x 200w solar panels

Toolbox on A-frame

Jerry can holders

Underbody protection

Filament sprayed wheel arches

Bolted furniture

Composite floor

Flat profile windows

DO35 hitch

16" wheels

Reverse camera

**Enhanced Warranty** 