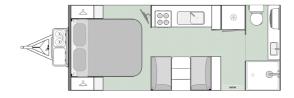

### 18ft ensuite

Tare: 2450kg T/ball: 160kg Height: 3050mm Width: 2500mm Length: 7710mm

## Features

Stone guard

XT suspension

2 x 100ah Lithium batteries

2 x 200w solar panels

Toolbox on A-frame

Jerry can holders

Underbody protection

Filament sprayed wheel arches

Bolted furniture

Composite floor

Flat profile windows

DO35 hitch

16" wheels

Reverse camera

**Enhanced Warranty** 