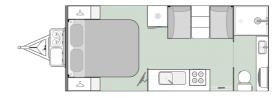

#### 16ft ensuite

Tare: 2150kg T/ball: 150kg Height: 3050mm Width: 2500mm Length: 7085mm

## Features

Stone guard

XT suspension

2 x 100ah Lithium batteries

2 x 200w solar panels

Toolbox on A-frame

Jerry can holders

Underbody protection

Filament sprayed wheel arches

Bolted furniture

Composite floor

Flat profile windows

DO35 hitch

16" wheels

Reverse camera

**Enhanced Warranty** 