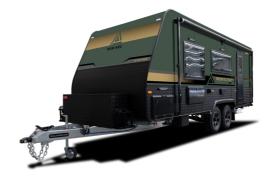

## Manta Ray Ensuite Expedition

#### 16ft ensuite

Tare: 2150kg T/ball: 150kg Height: 3050mm Width: 2500mm Length: 7085mm

### 18ft ensuite

Tare: 2450kg T/ball: 160kg Height: 3050mm Width: 2500mm Length: 7710mm

#### 19ft ensuite

Tare: 2550kg T/ball: 160kg Height: 3050mm Width: 2500mm Length: 7985mm